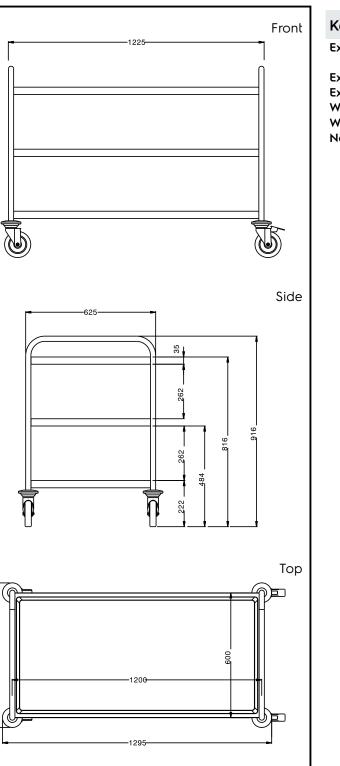

Service Trolleys Three Tier Service Trolley with Handle 1200 mm

| 361210 (STR123WH) | 3-tier Service Trolley with handle 1200mm |
|-------------------|-------------------------------------------|

#### Item No.

Constructed in 304 AISI stainless steel. Framework in mm25 tubing, completely welded. Seamless, sound-absorbing, shelves with double-folded edges. Shelves are welded to the framework. The handles are an extension of the load-bearing frame. N. 4 swivelling castors, two with brakes, mm125 in diameter, fitted with plastic bumpers. Shelves size mm1200x600. Load capacity: 150 kg, uniformly distributed.

### **Main Features**

- Framework in 25 mm tubing, completely welded.
- Load capacity of 150 kg uniformly distributed.
- Seamless sound-absorbing shelves with double-folded edges welded to the framework.
- Shelves size 1200x600 mm.
- Strong, ergonomic handle is an extension of the load-bearing frame.
- 4 pivoting Ø 125 mm wheels, 2 of which with brakes, fitted with plastic bumpers

# Key Information:

| External dimensions, Width:  |             |  |  |
|------------------------------|-------------|--|--|
| 361210 (STR123WH)            | 1295 mm     |  |  |
| External dimensions, Depth:  | 695 mm      |  |  |
| External dimensions, Height: | 975 mm      |  |  |
| Wheel material:              | Zinc plated |  |  |
| Wheel diameter:              | Ø 125       |  |  |
| Net weight:                  | 30 kg       |  |  |